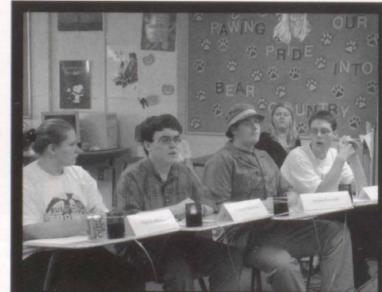

## **Undefeated?**

Yes! That's right! This year's varsity quiz team went undefeated for the first time in the history of Ashley quiz team.

This is what *Mrs. Martinez* has been waiting for since the day she started coaching. She is very proud of the team, and she hopes that next year will be as prosperious as this year.

The team consists of: (pictured, left to right) Angela Strouse, Andrew McBride, Adam Prescott, and Ron Boucher. Not pictured: Rachel Lund, Rebeca Long, and Sarah Johnston.

Nichole Ringle