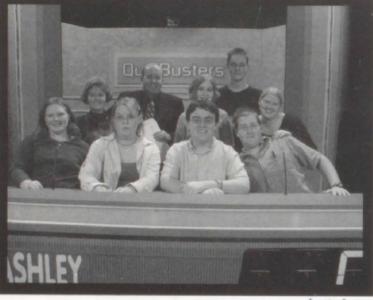

## Quiz Busters-Road to Fame

This past year the varsity quiz team had the opportunity to travel to Michigan State University's WKAR television station to film the "Quiz Busters" show.

The team consists of: (from left to right, bottom row) Angela Strouse, Sarah Johnston, Andrew McBride, Adam Prescott. Top row: Karen Martinez (coach), Matt Ottinger (host), and alternates Rachel Lu nd, Ron Boucher, and Rebeca Long